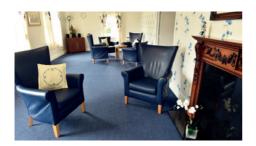

## Our home has:

Forty-five tastefully decorated bedrooms with TV points, Wifi and a nurse call system. Before coming to live at Waverley we will decorate

- a resident's room in their preferred colour scheme so that it feels like home.
- Three spacious lounges where residents can socialise, enjoy their favourite TV shows or simply relax and enjoy the peace and quiet.
- Qualified staff with specialist training to care for all of our residents needs.