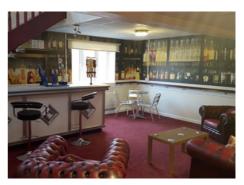

## Simonsfield Care Home also provides:

- A full time activities organiser who offers activities to suit individual needs
- A hairdressing salon with regular visits from our hairdresser.
- A bar for residents to socialise.
- A cinema room, where films are available any time of the day.
- ▶ Freshly cooked food with locally sourced produce. Our chef provides varied menus catering for special diets and tastes.