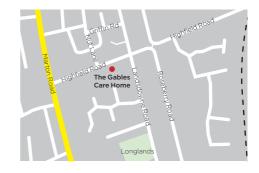

THE Dables Care Horr

The Gables is a modern purposebuilt care home located in Middlesbrough close to amenities, local shops and public transport.

## For more information contact:

Care Home Manager The Gables Care Home, Highfield Road, Middlesbrough TS4 2PE.

T: 01642 515345

F: 01642 515346

E: enquiries@hillcare.net