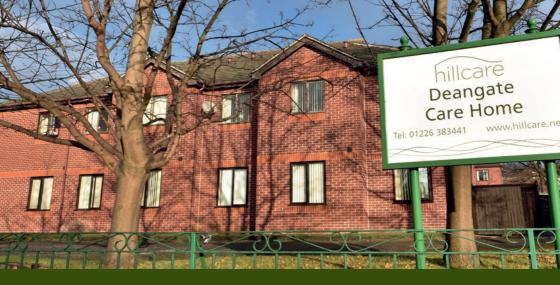

## Deangate Care Home

Constructed in 1990, Deangate Care Home is a purpose built detached home with pleasant grounds. Our home is conveniently situated within the village of Mapplewell on the outskirts of Barnsley providing easy access to amenities including a wide variety of shops, a village hall and library. There is a local bus service, with buses running every 10 minutes into town.

## For more information contact:

Care Home Manager Deangate Care Home. Towngate, Mapplewell, Barnsley South Yorkshire S75 6AT. T: 01226 383441 F: 01226 381381

E: enquiries@hillcare.net