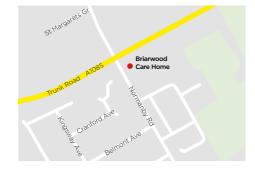

## Briarwood Care Home

Our purpose-built care home is situated in a central location in Eston, Middlesbrough. It is on a main bus route with regular transport into the centre of town and is within walking distance of local shops and amenities. Our home is characterised by a warm and welcoming environment, where residents enjoy independence and privacy with the reassurance of professional support. The best possible residential dementia and nursing dementia care is offered by our highly trained staff.

## For more information contact:

The Care Home Manager Briarwood Care Home Normanby Road, Eston Middlesbrough TS6 9AE T: 01642 456222 E: enquiries@hillcare.net